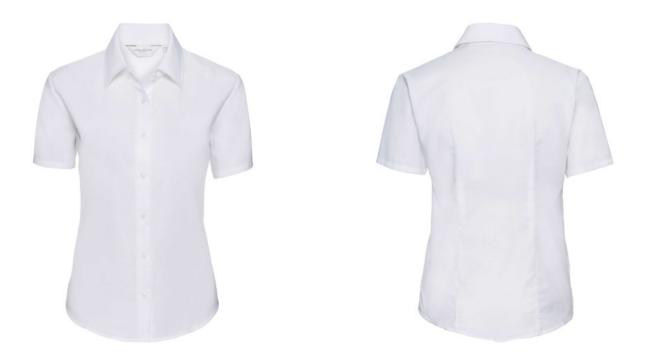

# RUSSELL EASY CARE OXFORD WOMEN'S SHORT SLEEVE SHIRT

## Specification

RUSSELL Women's EASY CARE OXFORD Short Sleeve Shirt. Ideal choice for corporate wear because everyone looks good. Classic collar with or without buttons, two buttons on cuff.70% Cotton / 30% Oxford polyester, 130/135 g / m2.Laundry at 40 degrees.EASY CARE - dries quickly, easy to iron white 2XL