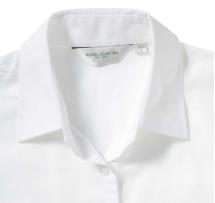

## Specification

RUSSELL Women's EASY CARE OXFORD Short Sleeve Shirt. Ideal choice for corporate wear because everyone looks good. Classic collar with or without buttons, two buttons on cuff.70% Cotton / 30% Oxford polyester, 130/135 g / m2.Laundry at 40 degrees.EASY CARE - dries quickly, easy to iron white 2XL